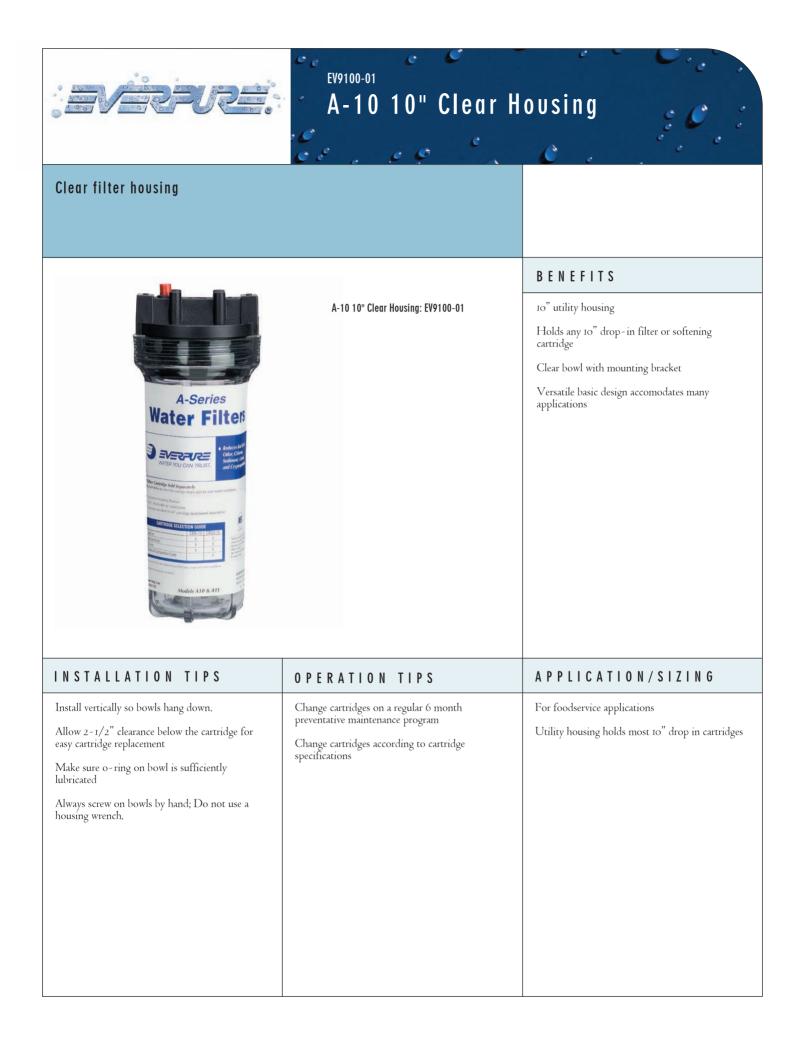

## A-10 10" Clear Housing

## S P E C I F I C A T I O N S

Overall Dimensions: 12-1/2"H x 4-7/8"W x 4-7/8"D

Inlet connection: 1/2" FNPT

Outlet connection: 1/2" FNPT

Service Flow Rate: Maximum 5 gpm (19 Lpm)

Pressure Requirements: 10 psi -125 psi (0.7 – 8.6 bar), non-shock

Temperature: 35°F - 100°F (2-38°C)

No electrical connection required

Shipping Weight: 4 lbs.

Operating Weight: 5 lbs.



Worldwide Headquarters: EVERPURE, LLC 1040 Muirfield Drive Hanover Park, Illinois 60133 Toll Free (800) 323 - 7873 Tel (630) 307 - 3030 http://www.everpure.com

In Europe: Pentair Water Belgium B.V./B.A. Industriepark Wolfstee Toekomstlaan 30 B-2200 Herentals BELGIUM TEL: +32.(0).14.283.500 FAX: +32.(0).14.283.505 In Japan: Hashimoto MN Bldg, 7F 3-25-1 Hashimoto Sagamihara-Shi Kanagawa 229-110